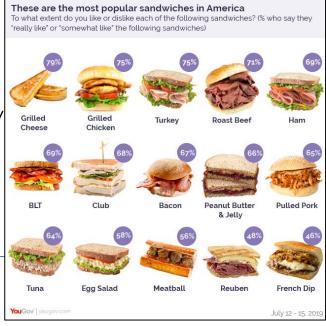

## All Letters Do NOT Lead to the Sandwich

DIFFERENCES

F

N D

10

(... cont'd)

15 of the most popular(?) sandwiches ranked

- 15 French Dip
- 14 Reuben
- 13 Meatball
- 12 Egg Salad
- 11 Tuna
- 10 Pulled Pork
- 9 Peanut Butter & Jelly
- 8 Bacon
- 7 Club
- 6 BLT
- 5 Ham
- 4 Roast Beef
- 3 Turkey
- 2 Grilled Chicken
- 1 Grilled Cheese