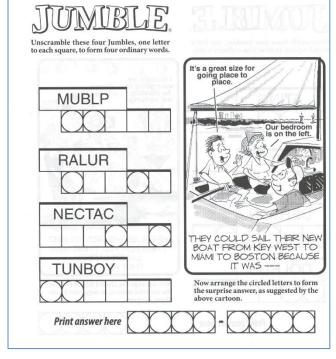

## **AUGUST 2022 WEEKLY READER #2**

-===-

- VOL.4 ISSUE. 32

Grab a pencil and piece of paper. How many words can you make using the letters in "Ham Sandwich" We found 68!

Welcome to our 3 newest members.

- 6 Lloyd Addy
- 7 Madge Moore
- 12 Mary Calvert
- 15 Jean James
- 17 Hobie Henderson
- 22 Patricia Echols
- 23 Jean Seets
- 28 Lannon Caldwell
- 29 Dorothy Kilgore