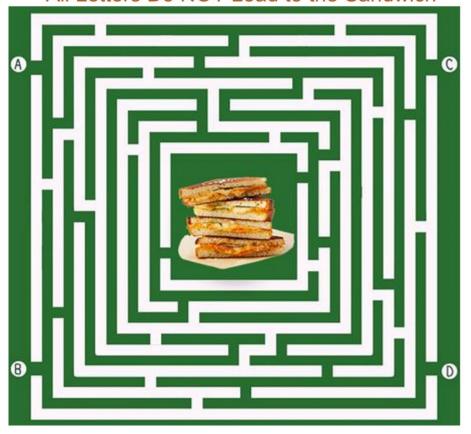

## All Letters Do NOT Lead to the Sandwich

DIFFERENCES

F

N D

10

(... cont'd)

15 of the most popular(?) sandwiches ranked

- 15 French Dip
- 14 Reuben
- 13 Meatball
- 12 Egg Salad
- 11 Tuna
- 10 Pulled Pork
- 9 Peanut Butter & Jelly
- 8 Bacon
- 7 Club
- 6 BLT
- 5 Ham
- 4 Roast Beef
- 3 Turkey
- 2 Grilled Chicken
- 1 Grilled Cheese