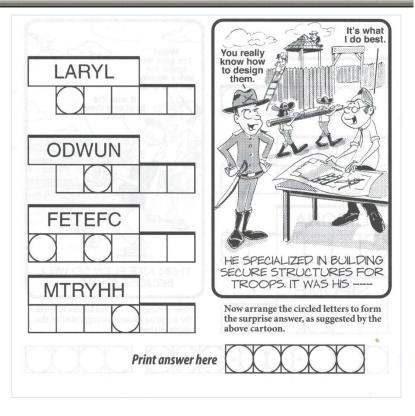

sspack" bulk boxes marketed to schools. The colors contained in a package have ranged from two to 200 (although a 200-color package includes "special effect" crayons such as glitters, neons, etc.).

The most common retail packages are multiples of eight, with 4, 8, 16, 24, 48, 64, 96, and 120 packs being marketed today. A 150-crayon pack featuring a plastic telescope-like case was introduced in 2006, and includes 118 regular color crayons, 16 glitter crayons, and 16 "Metallic FX" crayons, as well as a built-in sharpener at the apex of the tower. This was succeeded by a 152-crayon set in a plastic yellow carrying case in 2013, with all the colors from the 150-crayon set plus the standard colors Piggy Pink and Blue Bell.



July Birthdays19 MaryTomlinson24 YvonneBrownfield28 RowenaDeLano





## **Peach**

| L | S | Α | N | G | R | Ι | Α | С | Ε | С | S | Υ | Α |
|---|---|---|---|---|---|---|---|---|---|---|---|---|---|
| Ε | G | I | Н | Ε | E | Α | Υ | E | L | Α | G | D | E |
| I | J | Ε | L | Н | I | 0 | С | 0 | В | В | L | Ε | R |
| Υ | 0 | G | Α | R | T | 0 | I | I | J | Ε | L | L | Υ |
| U | Т | Α | Ε | Α | Ε | М | U | М | I | I | В | I | В |
| Ε | I | Р | D | N | Α | Н | J | R | Ε | D | Н | С | М |
| L | J | Т | С | M | G | М | С | Ε | S | Н | 0 | I | Α |
| F | F | M | Ε | P | Ε | Α | С | Н | P | I | Ε | 0 | Ε |
| U | U | D | Α | Α | С | Ε | J | Α | М | Ε | 0 | U | R |
| Z | L | I | L | Α | Α | L | T | N | Ε | L | D | S | С |
| Z | Ε | Ε | E | U | L | I | В | S | Α | L | S | Α | Ε |
| Υ | L | Т | R | Ε | Ε | L | S | N | Α | Υ | R | S | С |
| Ε | T | T | Ε | L | Α | G |